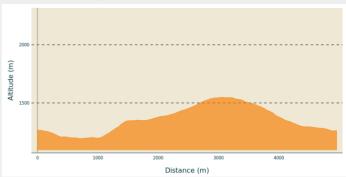

## **Altimetric profile**

Min elevation 1194 m Max elevation 1549 m

Starting from the car park at the Celliers cable car, follow the small path which follows the main road towards La Thuile. Then take the track which goes up in the woods on the way out of the hamlet. Take some altitude through the forest by going towards the Logis des Fées (Fairy's Abode). Once on the mountain road, follow it for a few meters and then dive back down towards Celliers-dessus. Cut across a nice alpine prairie before finding your way back on the main road which will take you back to the starting point.