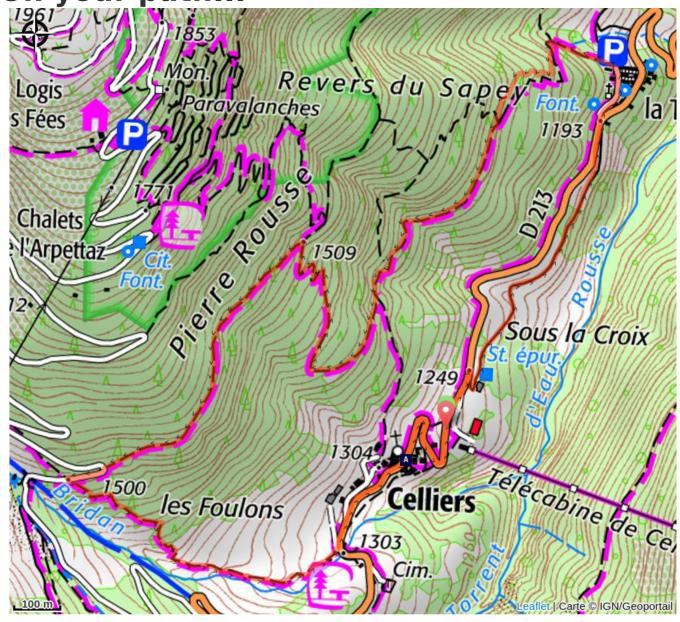

## **Trek**

**Departure**: Celliers, cable car **Arrival**: Celliers, cable car **Cities**: 1. LA LECHERE

## **Altimetric profile**

Min elevation 1194 m Max elevation 1549 m

Starting from the car park at the Celliers cable car, follow the small path which follows the main road towards La Thuile. Then take the track which goes up in the woods on the way out of the hamlet. Take some altitude through the forest by going towards the Logis des Fées (Fairy's Abode). Once on the mountain road, follow it for a few meters and then dive back down towards Celliers-dessus. Cut across a nice alpine prairie before finding your way back on the main road which will take you back to the starting point.