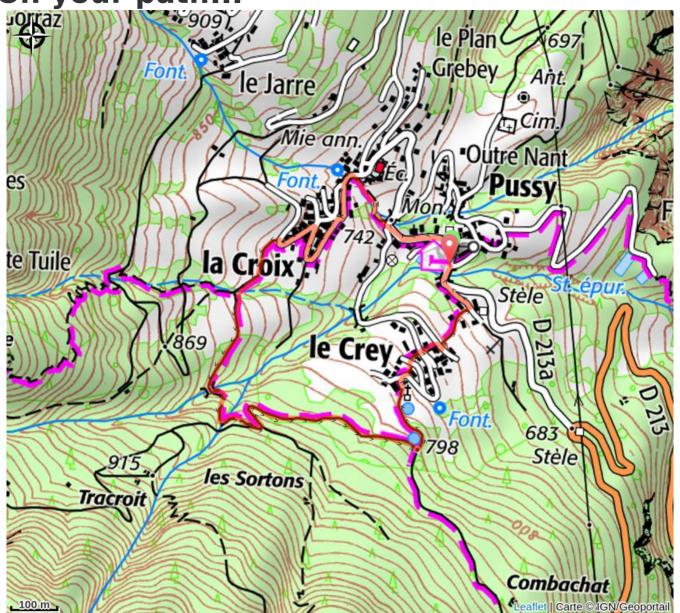

On your path...

# **Altimetric profile**

Min elevation 721 m Max elevation 858 m

Starting from the village centre, go uphill through the hamlet on the road and then on a path which crosses the Clef (Key) Torrent to reach Pravis. The third hamlet to pass through is La Croix. On the way out, a small forest path leads to a bridge which will take you over the Pussy Torrent. Make your way back down to the Crey and take the little passages through the typical alpine houses to re-join the starting point at Pussy.