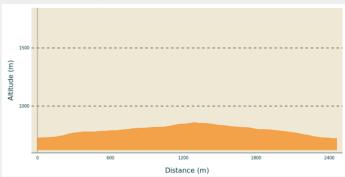

# **Altimetric profile**

Min elevation 721 m Max elevation 858 m

Starting from the village centre, go uphill through the hamlet on the road and then on a path which crosses the Clef (Key) Torrent to reach Pravis. The third hamlet to pass through is La Croix. On the way out, a small forest path leads to a bridge which will take you over the Pussy Torrent. Make your way back down to the Crey and take the little passages through the typical alpine houses to re-join the starting point at Pussy.