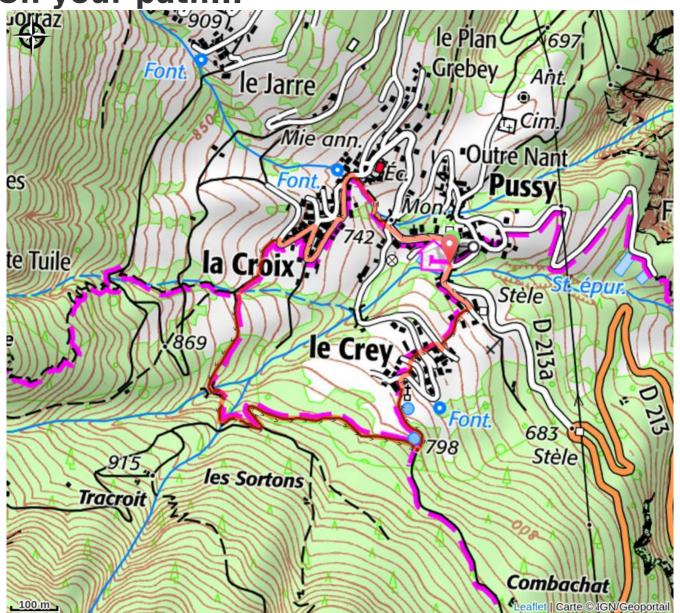

# **Trek**

**Departure**: Pussy, village centre **Arrival**: Pussy, village centre

Cities: 1. LA LECHERE

# **Altimetric profile**

Min elevation 721 m Max elevation 858 m

Starting from the village centre, go uphill through the hamlet on the road and then on a path which crosses the Clef (Key) Torrent to reach Pravis. The third hamlet to pass through is La Croix. On the way out, a small forest path leads to a bridge which will take you over the Pussy Torrent. Make your way back down to the Crey and take the little passages through the typical alpine houses to re-join the starting point at Pussy.

On your path...