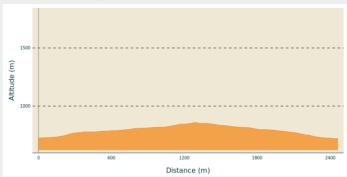

# **Altimetric profile**

Min elevation 721 m Max elevation 858 m

Starting from the village centre, go uphill through the hamlet on the road and then on a path which crosses the Clef (Key) Torrent to reach Pravis. The third hamlet to pass through is La Croix. On the way out, a small forest path leads to a bridge which will take you over the Pussy Torrent. Make your way back down to the Crey and take the little passages through the typical alpine houses to re-join the starting point at Pussy.