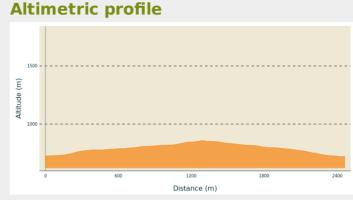

### The Puceronne (B4)

Lauzière - LA LECHERE

(ccva)

*Take a stroll through the hamlets of La Léchère.* 

Practice : Walking hike

Duration : 1 h

Length : 2.5 km

Trek ascent : 134 m

# Trek

**Departure** : Pussy, village centre **Arrival** : Pussy, village centre **Cities** : 1. LA LECHERE

Min elevation 721 m Max elevation 858 m

Starting from the village centre, go uphill through the hamlet on the road and then on a path which crosses the Clef (Key) Torrent to reach Pravis. The third hamlet to pass through is La Croix. On the way out, a small forest path leads to a bridge which will take you over the Pussy Torrent. Make your way back down to the Crey and take the little passages through the typical alpine houses to re-join the starting point at Pussy. On your path...