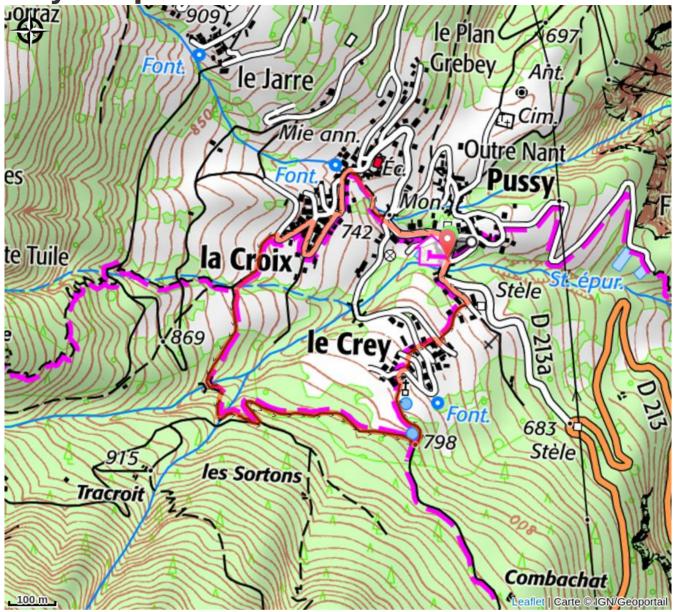

# Trek

**Departure** : Pussy, village centre **Arrival** : Pussy, village centre **Cities** : 1. LA LECHERE

Min elevation 721 m Max elevation 858 m

Starting from the village centre, go uphill through the hamlet on the road and then on a path which crosses the Clef (Key) Torrent to reach Pravis. The third hamlet to pass through is La Croix. On the way out, a small forest path leads to a bridge which will take you over the Pussy Torrent. Make your way back down to the Crey and take the little passages through the typical alpine houses to re-join the starting point at Pussy. On your path...

#### Access

From Albertville, RN90 (exit 36), D990 (through Feissons-sur-Isère) then take a left on D66 (towards Pussy/Bonneval/Celliers). Take a right on D213 and continue on the mountain road up to the exit for Pussy.

From Moûtiers, RN90 (exit 36), take a left on D990 and another left on D66 (towards Pussy/Bonneval/Celliers). Take a right on D213 and continue on the mountain road up to the exit for Pussy.

#### Advised parking

Pussy, car park after the bridge that crosses the Pussy Torrent