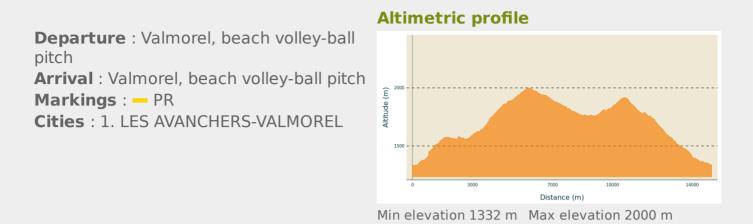

#### **Useful information**

Practice : Trail

Duration : 1 h 30

Length : 15.0 km

Trek ascent : 972 m

Difficulty : Easy

Type : Loop

Themes : Flora , Refuge, Viewpoint

# Trek

Start from the beach volley-ball pitch, close to the summer pool, at the heart of Valmorel ski station (1380m).

A first steep hill under the tree-top rope park takes you to an easy going path through alpine pastures, forests and agricultural lands until the Bachals refuge. After few hundred meters along a forest track, begin to climb up to the Col du Gollet (1980m) on the "hunter's path".

At this point (6.2km), the roads split between the Crève-Tête trail and the Cascades du Morel trail.

At the Gollet Col, follow the pebbled road down to the top of the Pierrafort chair lift (1835m), one of the busiest areas of the resort in winter times. Keep going down towards the spectacular Morel waterfalls and pass right beneath them before taking on the second difficult ascent of the trail. Climb up to the top of the Altispace chairlift by following a track nested within typical mountain plants for 1.8km and 140m+.

Right before reaching the Altispace, take a right hand turn and take the downhill path which has a few technical difficulties and is named the "51 bends"; appreciated by locals, its name comes from the many turnings it has.