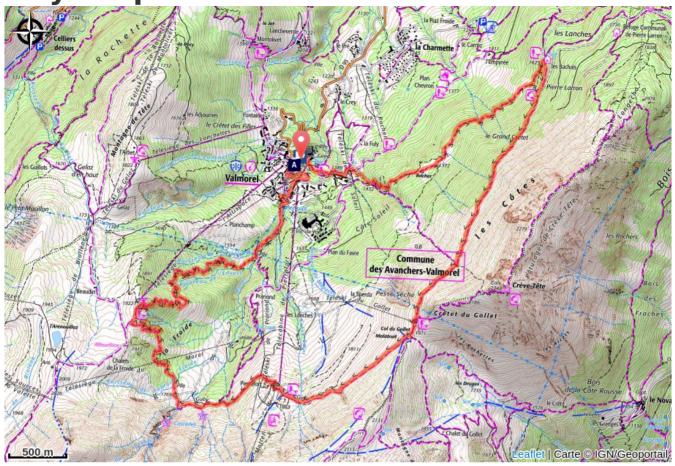

# Trek

Start from the beach volley-ball pitch, close to the summer pool, at the heart of Valmorel ski station (1380m).

A first steep hill under the tree-top rope park takes you to an easy going path through alpine pastures, forests and agricultural lands until the Bachals refuge. After few hundred meters along a forest track, begin to climb up to the Col du Gollet (1980m) on the "hunter's path".

At this point (6.2km), the roads split between the Crève-Tête trail and the Cascades du Morel trail.

At the Gollet Col, follow the pebbled road down to the top of the Pierrafort chair lift (1835m), one of the busiest areas of the resort in winter times. Keep going down towards the spectacular Morel waterfalls and pass right beneath them before taking on the second difficult ascent of the trail. Climb up to the top of the Altispace chairlift by following a track nested within typical mountain plants for 1.8km and 140m+.

Right before reaching the Altispace, take a right hand turn and take the downhill path which has a few technical difficulties and is named the "51 bends"; appreciated by locals, its name comes from the many turnings it has.