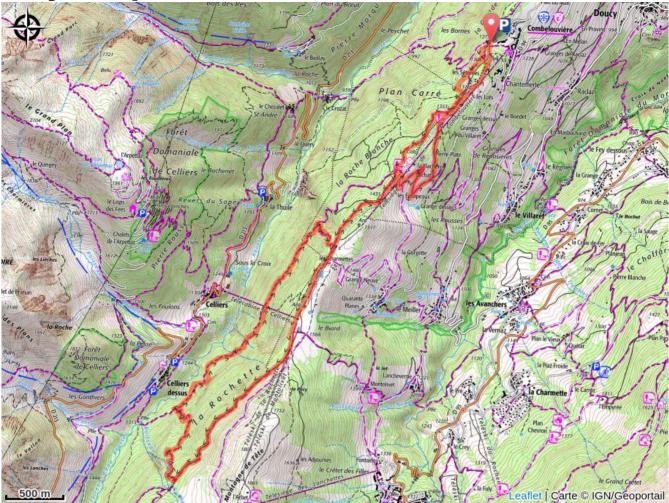

# Trek

Departure : Doucy ski resort, top car park Arrival : Doucy ski resort, top car park Markings : - PR Cities : 1. LA LECHERE 2. LES AVANCHERS-VALMOREL Min elevation 1271 m. Max elevation 1598 m.

Leave from the upper car park of the resort. The first three kilometres are identical to the "Centre de la Savoie" route.

Walk on an undergrowth path, following the ski run back to the resort, on a few sections. The two trails separate after 3kms and 240 of elevation gain accomplished.

Continue on the ski slope for 1km then take a 1.5km carriage track to the highest point of the route (1609m), with a view of the Lauzière Massif.

Descend to Celliers and the Eau Rousse valley, named after the torrent which rises in the Lauzière massif. The path changes valley from the Morel valley to the Eau Rousse valley by going down a 2kms footpath, which is wild, often wet and quite technical.

Turn right for the return. Take the "Rochette" path which gains elevation until the exit of this wooded and humid environment at the indication "Les Charmettes" 2kms further and 190 of elevation gain.

Leave the woods and turn left. Go down on 1Km the path climbed on the same way that lead you up.

At kilometre point 10.5, join the "Centre de la Savoie" trail and go down for 2.5kms towards the finish and the resort of Doucy.