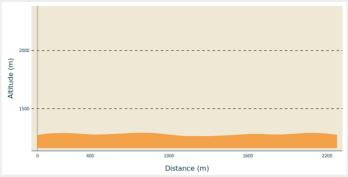

### **Altimetric profile**

Min elevation 1260 m Max elevation 1289 m

The starting point is at the highest car park in Doucy ski resort at the entrance of the "Big" forest.

Ready, steady, go... a slightly steep path of 75 meters takes you into the "Grande forêt".