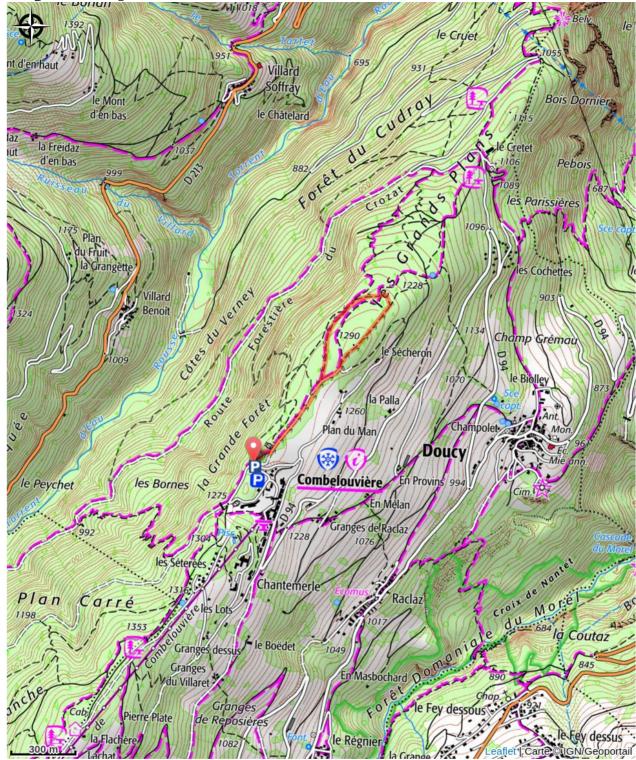

# Trek

Departure : Doucy ski resort, top car park Arrival : Doucy ski resort, top car park Markings : – PR Cities : 1. LA LECHERE

### Advised parking

Doucy ski resort, top car park