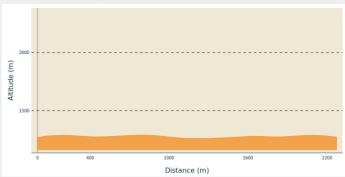

## **Altimetric profile**

Min elevation 1260 m Max elevation 1289 m

The starting point is at the highest car park in Doucy ski resort at the entrance of the "Big" forest.

Ready, steady, go... a slightly steep path of 75 meters takes you into the "Grande forêt".

An easy going track, which becomes the cross-country skiing runway in winter, will take you through your typical alpine forest.

The circuit's return begins at about 1.2km from the beginning and loops back through the forest, back to the entrance of the woods.