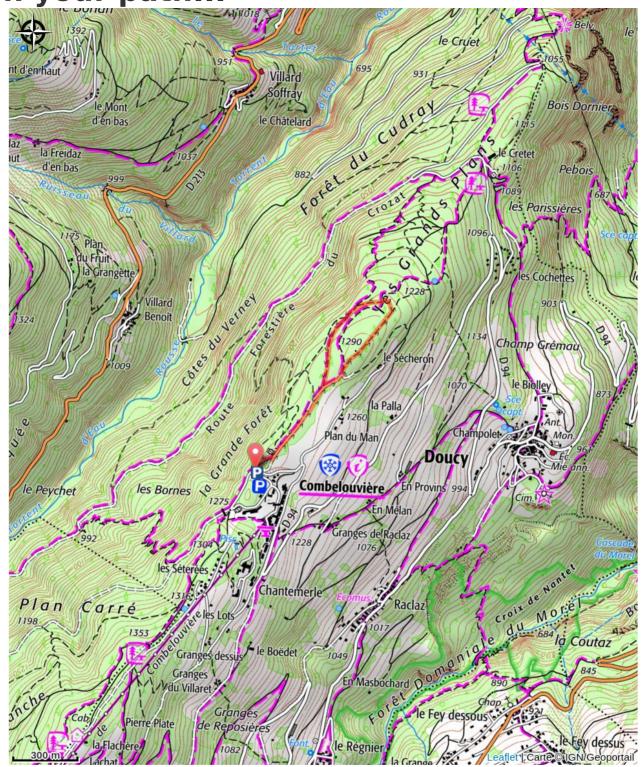

## **Trek**

**Departure**: Doucy ski resort, top car

park

**Arrival**: Doucy ski resort, top car park

Markings : — PR

Cities: 1. LA LECHERE

## **Altimetric profile**

Min elevation 1260 m Max elevation 1289 m

The starting point is at the highest car park in Doucy ski resort at the entrance of the "Big" forest.

Ready, steady, go... a slightly steep path of 75 meters takes you into the "Grande forêt".

### Advised parking

Doucy ski resort, top car park