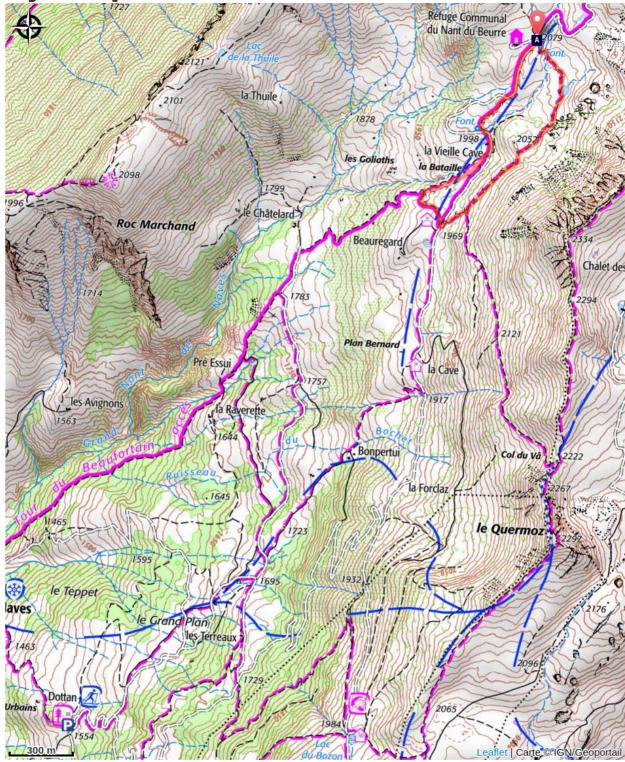

# Trek

Starting from the Nant du Beurre refuge (2080m), take a first 100m- and 1.3km long downhill stretch. The path follows down the middle of the valley then loops back up to the starting point at the Nant du Beurre refuge.

## On your path...

Nant du Beurre Refuge (A)

### On your path...

### Nant du Beurre Refuge (A)

This refuge is staffed and serves refreshments, so treat yourself to a break on arrival! The stunning view from outside takes in La Lauzière, Le Cheval Noir and the Vanoise peaks with, in the background, La Meige and Les Ecrins mountain range. Marmots are commonly sighted around here and, if you're lucky, you might even spot a Golden Eagle! Attribution : 3LBI