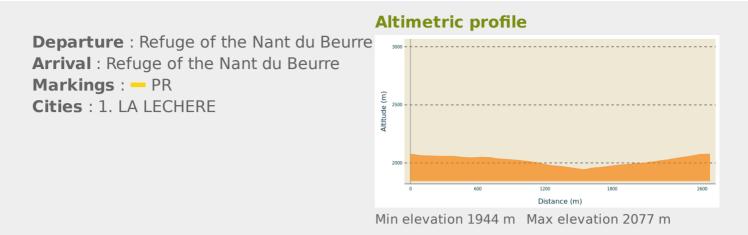

#### **Useful information**

Practice : Trail

Duration : 30 min

Length : 2.7 km

Trek ascent : 137 m

Difficulty : Very easy

Type : Loop

Themes : Flora , Refuge, Viewpoint

# Trek

Starting from the Nant du Beurre refuge (2080m), take a first 100m- and 1.3km long downhill stretch. The path follows down the middle of the valley then loops back up to the starting point at the Nant du Beurre refuge.