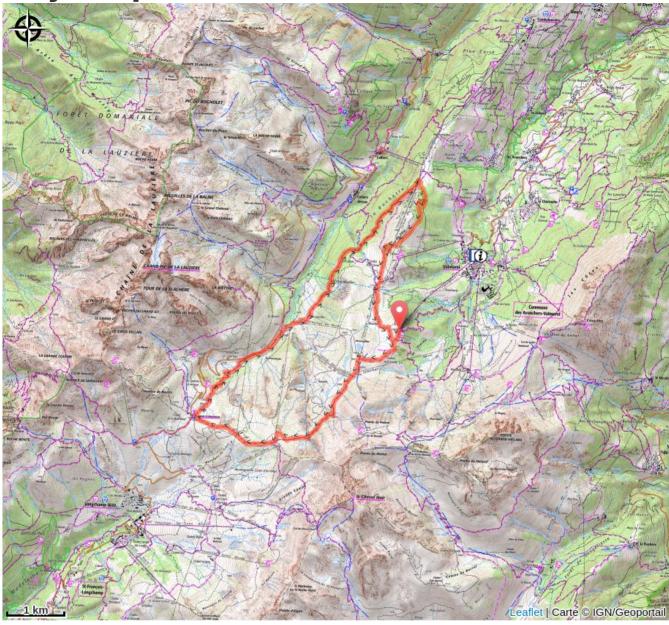

# Trek

Min elevation 1572 m Max elevation 2172 m

The top of the Altispace chair lift offers a panorama over the Morel Valley and the Lauzière Massif. From there, take the large downhill path which then goes up to the Arenouillaz (2 020m). Continue towards the top of the chairlifts (2 185m) which are at the heart of the Valmorel ski resort. The Madeleine Col, famous Tour de France gateway, is a short downhill walk from there. Continue down the Rave valley on a small path until arriving at the Rozet (1 640m). After a short uphill portion, follow the Eau Rousse Valley which offers a view over the Lauzière Massif. Walk by the Petit Mucillon until arriving at le Biard (1 560m). For a shortcut, re-join Valmorel by passing through Montolivet.

Keep on the road which goes around the Montagne de Tête (Mountain of the head). Go past the junction at the Arenouillaz ski lift until arriving back at the Altispace chairlift.