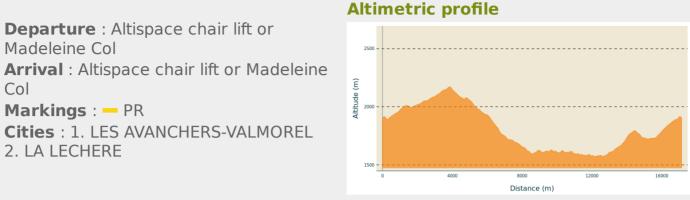

#### **Useful information**

Practice : Walking hike

Duration : 8 h

Length : 17.1 km

Trek ascent : 905 m

Difficulty : Difficult

Type : Loop

Themes : Flora , Summit , Viewpoint

# Trek

Min elevation 1572 m Max elevation 2172 m

The top of the Altispace chair lift offers a panorama over the Morel Valley and the Lauzière Massif. From there, take the large downhill path which then goes up to the Arenouillaz (2 020m). Continue towards the top of the chairlifts (2 185m) which are at the heart of the Valmorel ski resort. The Madeleine Col, famous Tour de France gateway, is a short downhill walk from there. Continue down the Rave valley on a small path until arriving at the Rozet (1 640m). After a short uphill portion, follow the Eau Rousse Valley which offers a view over the Lauzière Massif. Walk by the Petit Mucillon until arriving at le Biard (1 560m). For a shortcut, re-join Valmorel by passing through Montolivet.